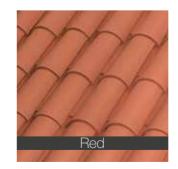

## PRESSED **CURVED** A decorative roof tile, ideal for use in small

## **ADVANTAGES**





## Curved 25x12 Technical Information

| Size                   | 250 mm x 120 mm / 95 mm |
|------------------------|-------------------------|
| Weight                 | 0.65 Kg                 |
| Units / sq. m.         | 70 tiles                |
| Units per ml eave line | 14 tiles                |
| Units per Im ridge     | 5 tiles                 |



6

Approximate values: Total waterproof of the entire roof surface is required for any pitch.

Note: 25x12 Curved roof tile is considered decorative accessory used to complement the roof. Therefore is Included in AENOR certificates of the main roof tile (see accessories).



## Curved 25x12 Colours