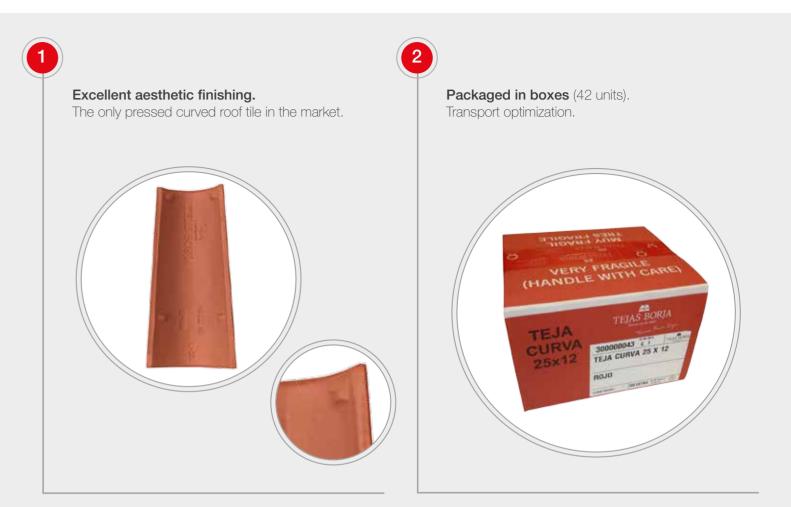

## PRESSED **CURVED** A decorative roof tile, ideal for use in small

## **ADVANTAGES**





## Curved 25x12 Technical Information

| Size                   | 250 mm x 120 mm / 95 mm |
|------------------------|-------------------------|
| Weight                 | 0.65 Kg                 |
| Units / sq. m.         | 70 tiles                |
| Units per ml eave line | 14 tiles                |
| Units per Im ridge     | 5 tiles                 |



6

Approximate values: Total waterproof of the entire roof surface is required for any pitch.

Note: 25x12 Curved roof tile is considered decorative accessory used to complement the roof. Therefore is Included in AENOR certificates of the main roof tile (see accessories).



## Curved 25x12 Colours