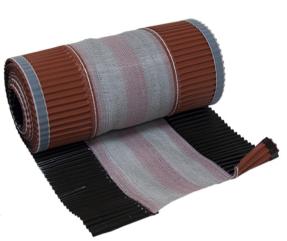

## MIXED RIDGE TAPE

Sealing and ventilation of the ridge and crests, protection against the negative influence of atmospheric conditions. The tape fulfils its ventilating function perfectly and protects from getting in rain and insects. The tape is made of lacquered aluminium resistant to ultraviolet radiation and polypropylene fabric.

Two strips of butyl glue enable easy and comfortable assembly to the roof tiles. The surface to be glued must be dry, clean and degreased for the installation.

Unroll the tape on the ridge batten, initially fasten the middle part with steel clips or nails, take off the protecting separator from the glue strips and carefully adjust the pleated sides to the shape of roofing.

| DECLARATION OF PERFORMANCE           |                                                                                   |
|--------------------------------------|-----------------------------------------------------------------------------------|
| Material                             | Butyl rubber glue, polypropylene fabric and aluminium corrugated sheet gr. 120 µm |
| Width / Roll lenght                  | 390 mm (+/- 3%) / 5000 mm (+/- 1%)                                                |
| Thickness                            | 120 μm (+/- 10%)                                                                  |
| Air permeability                     | 180 cm / sqm                                                                      |
| Elongation                           | 25 (+/- 5 %)                                                                      |
| Butil Width                          | 20 mm +/- 1                                                                       |
| Outside temperature for installation | + 5 °C                                                                            |
| Temperature resistance               | - 30 °C a + 80°C                                                                  |
| Colors                               | Brick red, brown, black, beige                                                    |