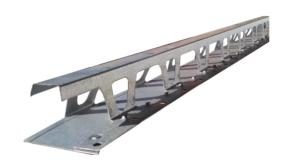

## VENTILATED BORJATHERM EXTRA BATTEN

Metallic AluZinc high ventilated profile to use as an extra batten on the upper side of the roof slope.

Installing these over the BORJATHERM insulation panels and fixing these straight to the roof structure following the fixing instructions of the BORJATHERM system.

| DECLARATION OF PERFORMANCES |                       |
|-----------------------------|-----------------------|
| Material                    | Aluzine               |
| Thickness                   | 0,7 mm (+/- 10%)      |
| Section's dimensions        | H= 41 mm A = 23/45 mm |
| Length                      | 3940 mm               |