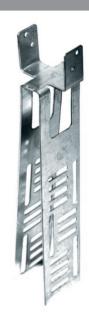

## **BATTEN RIDGE SUPPORT 40**

The use of these elements facilitates the graduation, adjustment and alignment of the ridge battens, thanks to the adjustable leveling system.

Its installation is done cold without welding or special tools.

| PRFORMANCES DECLARED BY MANUFACTURER  |                                 |
|---------------------------------------|---------------------------------|
| Material                              | Galvanized steel (zinc-plated). |
| Thickness                             | 1,1 mm (+/- 10%)                |
| Batten width                          | 40 mm (+/- 3 %)                 |
| Total height                          | 190 mm (+/- 1%)                 |
| Characteristic resistence / by design | 2,15 kN / 1,23 kN               |